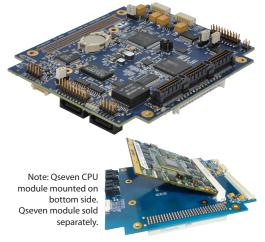

## PCIe/104 Qseven Carrier Board

Connect Tech's PCIe/104 Qseven Carrier Board is a small embedded carrier board that allows complete integration with any industry standard Qseven module. This carrier board utilizes the PC/104 form factor with 4 x1 PCIe lanes, and the PCIe/104 bus. The on-board connectors enable connection to SATA, USB, Ethernet, LVDS Video, VGA Video, and RS-232 & RS-422/485. Easily upgrade to the latest processor and memory technology while maintaining the I/O interfaces.

### What is Qseven?

Qseven is a Computer-on-Module standard for mobile and embedded applications. To learn more about Connect Tech's PCle/104 Qseven Carrier Board, visit http://www.connecttech.com/Qseven.