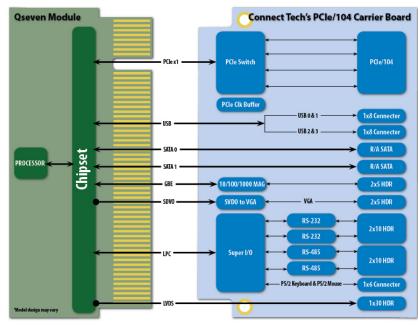

## PCIe/104 Qseven Carrier Board

Connect Tech's PCIe/104 Qseven Carrier Board is a small embedded carrier board that allows complete integration with any industry standard Qseven module. This carrier board utilizes the PC/104 form factor with 4 x1 PCIe lanes, and the PCIe/104 bus. The on-board connectors enable connection to SATA, USB, Ethernet, LVDS Video, VGA Video, and RS-232 & RS-422/485. Easily upgrade to the latest processor and memory technology while maintaining the I/O interfaces.

#### **Specifications**

| Form Factor          | PCIe/104, 4 x1 PCIe lanes                    |
|----------------------|----------------------------------------------|
| Display              | VGA, LVDS flat panel                         |
| Storage              | 2x SATA                                      |
| Serial Interface     | 2x RS-232, 2x RS-485                         |
| USB                  | 4x USB 2.0                                   |
| Ethernet             | 1x Gigabit Ethernet                          |
| Dimensions           | PC/104 compliant                             |
| Temperature          | -20°C to 70°C (-4°F to 158°F)                |
| Power                | ATX supply input                             |
| Power Consumption    | To be determined                             |
| Additional I/O       | PS/2 keyboard and mouse                      |
| Accessories          | Optional Cable Kit                           |
| Warranty and Support | Lifetime warranty and free technical support |
|                      |                                              |