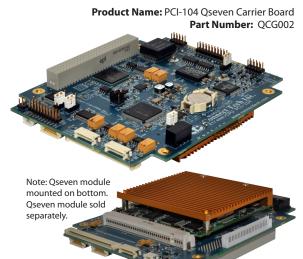

# **PCI-104 Qseven Carrier Board**

Connect Tech's PCI-104 Qseven Carrier Board is a small embedded carrier board that allows complete integration with any industry standard Qseven module. This carrier board, which utilizes the PC/104 form factor and the PCI-104 bus, allows installation of up to 4 PCI-104 boards. The on-board connectors enable connection to SATA, USB, Ethernet, LVDS Video, VGA Video, and RS-232 & RS-422/485. Easily upgrade to the latest processor and memory technology while maintaining the I/O interfaces.