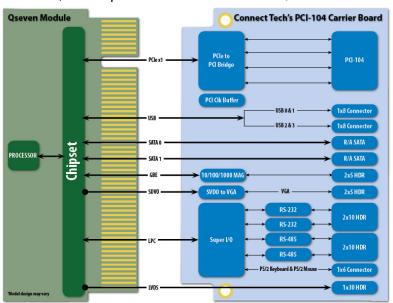

# **PCI-104 Qseven Carrier Board**

Connect Tech's PCI-104 Qseven Carrier Board is a small embedded carrier board that allows complete integration with any industry standard Qseven module. This carrier board, which utilizes the PC/104 form factor and the PCI-104 bus, allows installation of up to 4 PCI-104 boards. The on-board connectors enable connection to SATA, USB, Ethernet, LVDS Video, VGA Video, and RS-232 & RS-422/485. Easily upgrade to the latest processor and memory technology while maintaining the I/O interfaces.

| Specifications       |                                                        |
|----------------------|--------------------------------------------------------|
| Form Factor          | PCI-104, allows installation of up to 4 PCI-104 boards |
| Display              | VGA, LVDS flat panel                                   |
| Storage              | 2x SATA                                                |
| Serial Interface     | 2x RS-232, 2x RS-485                                   |
| USB                  | 4x USB 2.0                                             |
| Ethernet             | 1x Gigabit Ethernet                                    |
| Dimensions           | PC/104 compliant                                       |
| Temperature          | -20°C to 70°C (-4°F to 158°F)                          |
| Power                | ATX supply input                                       |
| Power Consumption    | To be determined                                       |
| Additional I/O       | PS/2 keyboard and mouse                                |
| Accessories          | Optional Cable Kit                                     |
| Warranty and Support | Lifetime warranty and free technical support           |

### **FEATURES**

✓ PCI-104 form factor

✓ Install up to 4 PCI-104 boards

✓ Uses any off-the-shelf Qseven module

✓ Ideal for applications with low power requirements

✓ Connectors and cables included for easy connection to Qseven features